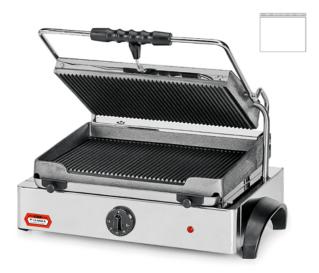

## CONTACT GRILL, SMOOTH LOWER PLATE AND GROOVED UPPER PLATE GR 6.1 L

Ref: 2.0.069.0004 Fiamma

Designed for the confection of baguettes and other products of similar dimensions.

Cast iron plates.

Structure and heating elements in stainless steel.

Feet and handles designed according to safety and food hygiene international standards.

| FEATURES              |                |
|-----------------------|----------------|
| Dimensions (WDH)      | 510x430x240 mm |
| Power                 | 3 kW           |
| Power supply          | 230V/1/50 Hz   |
| Adjustable thermostat | 0 - 250 ºC     |
| Working area          | 365x245 mm     |
| Weight                | 28 kg          |
| Packaging dimensions  | 480x520x300 mm |
| Gross weight          | 30 kg          |